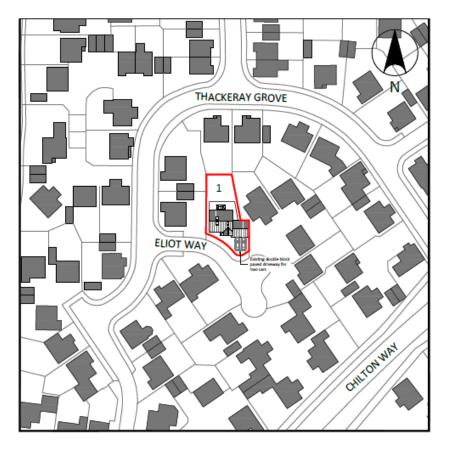

# Address: 1 Eliot Way, Stowmarket

#### **Site Location Plan**

Suffolk DIS Working Together

**Constraints Map** 

Slide 4

✓ ↓ Footpath

Aerial Map