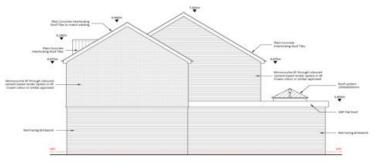

### Front and Rear, Existing & Proposed Elevations

Slide 7

### Existing

(21) Existing Front (South) Elevation

(5.2) Proposed Side (West) Elevation Sale 150

(5.4) Proposed Sels (East) Elevation 3046100