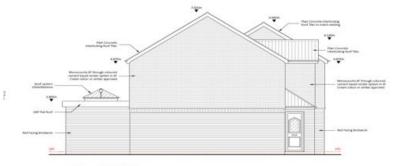

### Existing

(21) Existing Front (South) Elevation

(5.2) Proposed Side (West) Elevation Sale 150

(5.4) Proposed Sels (East) Elevation 3046100