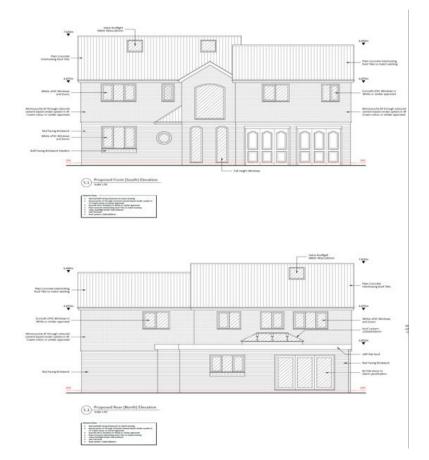

Slide 1

# Application No: DC/17/05488

# Address: 1 Eliot Way, Stowmarket





### Verbal Updates:

- Confirmation and summary of any 3<sup>rd</sup> Party representations received not previously issued to members.
- Confirmation and summary of any consultee responses received not previously issued to members
- Confirmation of any changes to recommendation, conditions or reasons.



#### **Site Location Plan**





Suffolk DIS Working Together

**Constraints Map** 

Slide 4



✓ ↓ Footpath



Aerial Map







### Front and Rear, Existing & Proposed Elevations

Slide 7

### Existing



(21) Existing Front (South) Elevation

















(5.2) Proposed Side (West) Elevation Sale 150









(5.4) Proposed Sels (East) Elevation 3046100





### **Existing Ground and First Floor Plans**

Slide 9





1.1 Existing Ground Floor Plan

1.2 Existing First Floor Plan



#### **Proposed Ground and First Floor Plans**







### **Proposed Second Floor and Roof Plan**

Slide 11



0 10 20 20 20 60 50 50 1:50 at A1



**Photos** 





**Photos** 







**Photos** 





Suffolk







Suffolk





Final Summary

- Updates since writing the report
- Conclusions and Key Material Points
- Any further details around Recommendation, Conditions and Obligations.

Recommendation from Officers is for *Approval / Refusal / Other* as detailed within report.