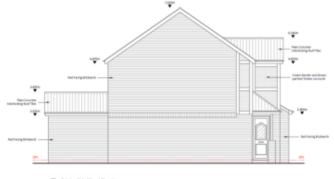

### Existing

(21) Existing Front (South) Elevation

(5.2) Proposed Side (West) Elevation Sale 150

(5.4) Proposed Sels (East) Elevation 3046100