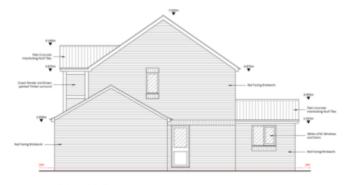

### Front and Rear, Existing & Proposed Elevations

Slide 7

### Existing

(21) Existing Front (South) Elevation

(5.2) Proposed Side (West) Elevation Sale 150

(5.4) Proposed Sels (East) Elevation 3046100