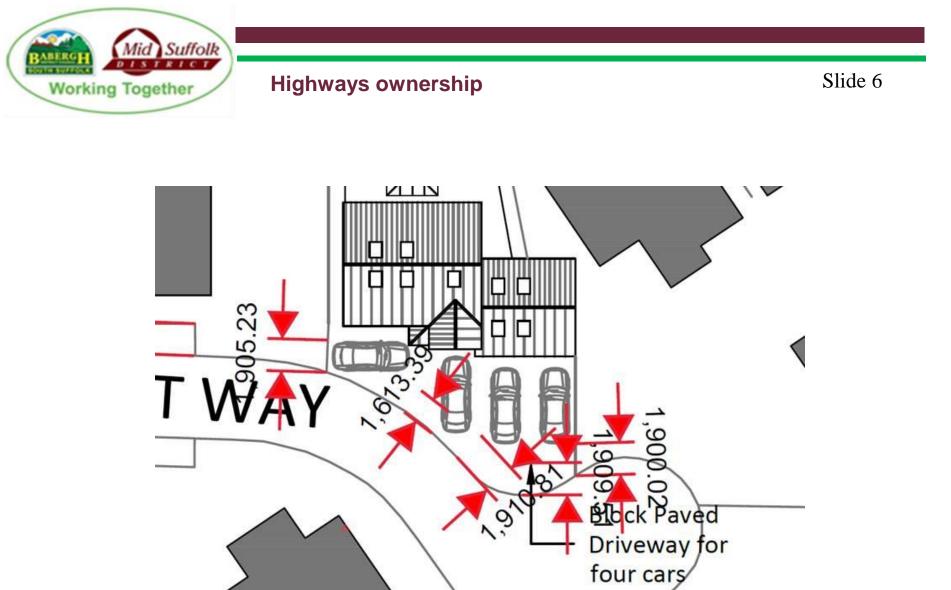

Slide 1

# Application No: DC/17/05488

# Address: 1 Eliot Way, Stowmarket





### Verbal Updates:

- Confirmation and summary of any 3<sup>rd</sup> Party representations received not previously issued to members.
- Confirmation and summary of any consultee responses received not previously issued to members
- Confirmation of any changes to recommendation, conditions or reasons.



#### **Site Location Plan**





Suffolk DIS Working Together

**Constraints Map** 

Slide 4



✓ ↓ Footpath



Aerial Map







### Front and Rear, Existing & Proposed Elevations

Slide 7

### Existing



(21) Existing Front (South) Elevation

















(5.2) Proposed Side (West) Elevation Sale 150









(5.4) Proposed Sels (East) Elevation 3046100





### **Existing Ground and First Floor Plans**

Slide 9





1.1 Existing Ground Floor Plan

1.2 Existing First Floor Plan



#### **Proposed Ground and First Floor Plans**







### **Proposed Second Floor and Roof Plan**

Slide 11



0 10 20 20 20 60 50 50 1:50 at A1



**Photos** 





**Photos** 







**Photos** 





Suffolk







Suffolk





Final Summary

- Updates since writing the report
- Conclusions and Key Material Points
- Any further details around Recommendation, Conditions and Obligations.

Recommendation from Officers is for *Approv